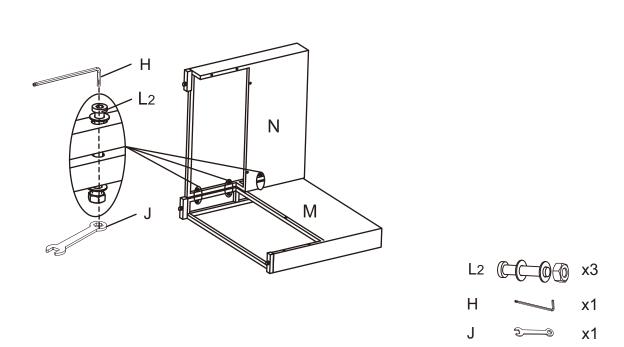

Step 7. Lay back panel (part M) upside down on a soft flat surface, such as carpet, as shown below. Attach arm panel (part N) to back panel (part M) using long bolts with washers and nuts (part L2), allen wrench (part H) and wrench (part J).

NOTE: Please do not fully tighten bolts until unit is fully assembled.

Step 8. Attach seat panel (part K) to back panel (part M) and arm panel (part N) using long bolts with washers and nuts (part L2), allen wrench (part H) and wrench (part J).