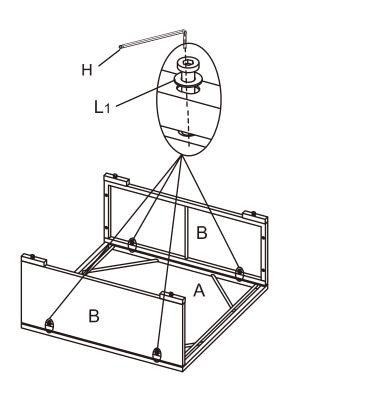

## EXTRA HARDWARE LIST

Step 1. Lay wicker top (part A) upside down on a soft flat surface, such as carpet, as shown below. Attach side panels (part B) to wicker top (part A) using short bolts with washers (part L1) and allen wrench (part H).

NOTE: Please do not fully tighten bolts until unit is fully assembled.

LI ((L) X<sup>2</sup>

H **→** x1

Step 2. Attach side panels (part F) to side panels (part B) using short bolts with washers (part L1) and allen wrench (part H).