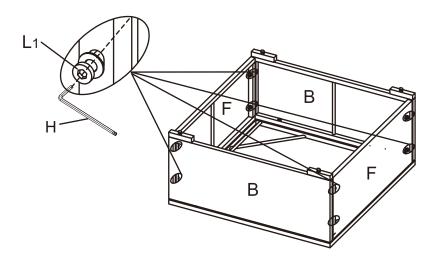

NOTE: Please do not fully tighten bolts until unit is fully assembled.

LI ((L) X<sup>2</sup>

H **→** x1

Step 2. Attach side panels (part F) to side panels (part B) using short bolts with washers (part L1) and allen wrench (part H).

NOTE: Please fully tighten all bolts at this time.

L1 (C) x8

H • x

Step 3. Carefully turn the unit upright. Place glass top (part G) on wicker top (part A).

Step 4. Lay back panel (part E) upside down on a soft flat surface, such as carpet, as shown below.