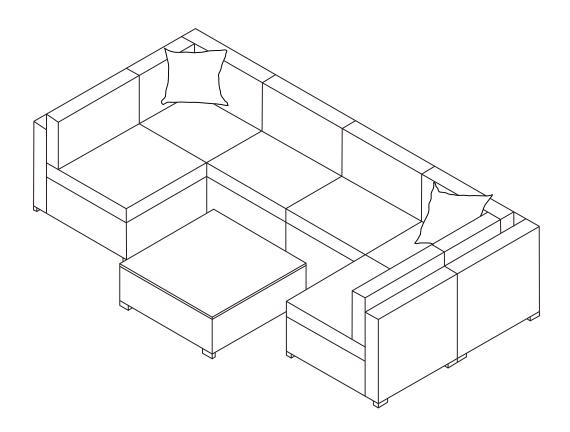

## 7 Piece Wicker Sofa Set CO7181

Step 11. Add pillows (part P) as shown below.