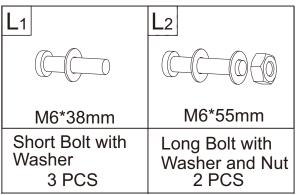

## HARDWARE LIST

| L <sub>1</sub>                      | L <sub>2</sub>                             | Н                     | J               |
|-------------------------------------|--------------------------------------------|-----------------------|-----------------|
|                                     |                                            |                       | 2               |
| M6*38mm                             | M6*55mm                                    | M6mm                  | M6mm            |
| Short Bolt with<br>Washer<br>32 PCS | Long Bolt with<br>Washer and Nut<br>44 PCS | Allen Wrench<br>2 PCS | Wrench<br>2 PCS |