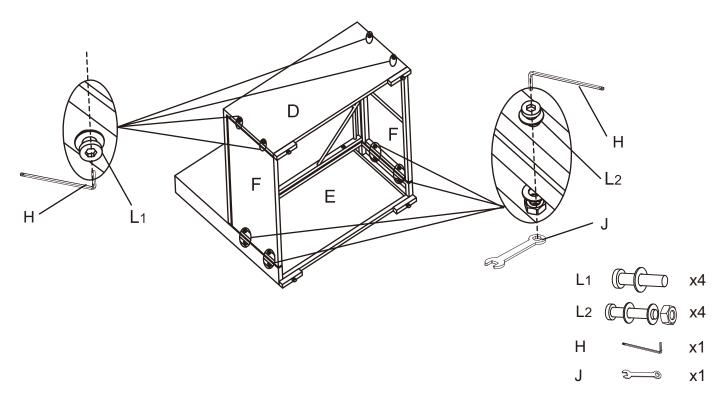

Step 7. Lay back panel (part M) upside down on a soft flat surface, such as carpet, as shown below. Attach arm panel (part N) to back panel (part M) using long bolts with washers and nuts (part L2), allen wrench (part H) and wrench (part J).

NOTE: Please do not fully tighten bolts until unit is fully assembled.

Step 8. Attach seat panel (part K) to back panel (part M) and arm panel (part N) using long bolts with washers and nuts (part L2), allen wrench (part H) and wrench (part J).

NOTE: Please do not fully tighten bolts until unit is fully assembled.

Step 9. Attach side panel (part F) to arm panel (part N) and seat panel (part K) using short bolts with washers (part L1), long bolts with washers and nuts (part L2), allen wrench (part H) and wrench (part J).