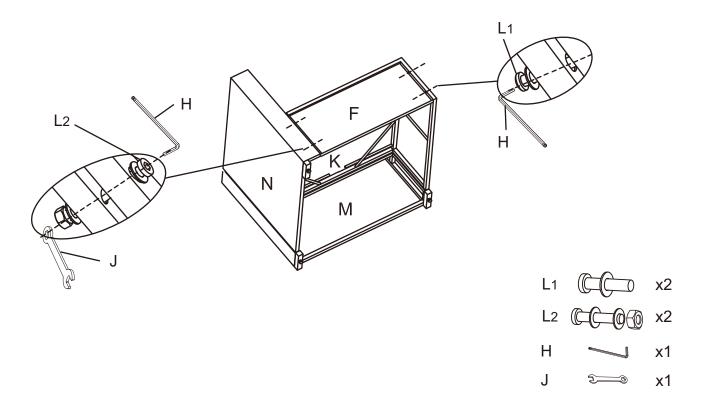

Step 5. Attach side panels (part F) to back panel (part E) and seat panel (part D) using short bolts with washers (part L1), long bolts with washers and nuts (part L2), allen wrench (part H) and wrench (part J).

NOTE: Please fully tighten all bolts at this time.

Step 6. Carefully turn the assembled unit upright. Add seat cushion (part C) and long back cushion (part I) as shown below. Repeat steps 4-6 to assemble remaining armless chairs.