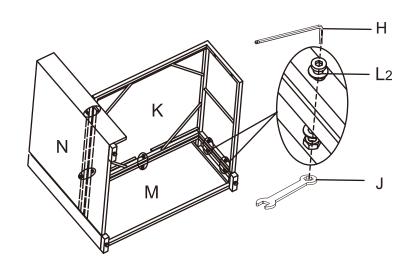

NOTE: Please do not fully tighten bolts until unit is fully assembled.

Step 9. Attach side panel (part F) to arm panel (part N) and seat panel (part K) using short bolts with washers (part L1), long bolts with washers and nuts (part L2), allen wrench (part H) and wrench (part J).

NOTE: Please fully tighten all bolts at this time.

Step 10. Carefully turn the assembled unit upright. Add seat cushion (part C), long back cushion (part I) and short back cushion (part O) as shown below. Repeat steps 7-10 to assemble remaining corner chair.