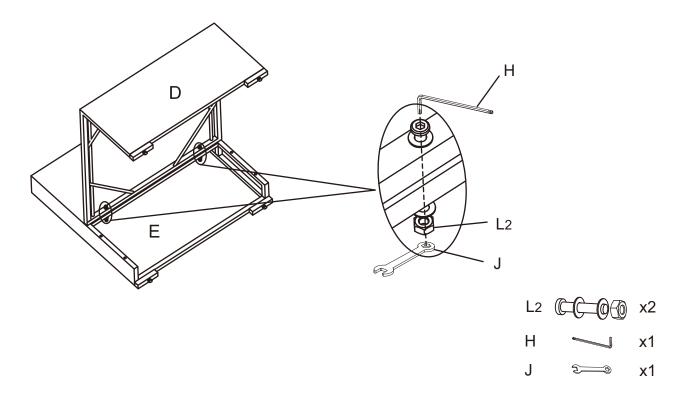

Attach seat panel (part D) to back panel (part E) using long bolts with washers and nuts (part L2), allen wrench (part H) and wrench (part J).

NOTE: Please do not fully tighten bolts until unit is fully assembled.

Step 5. Attach side panels (part F) to back panel (part E) and seat panel (part D) using short bolts with washers (part L1), long bolts with washers and nuts (part L2), allen wrench (part H) and wrench (part J).