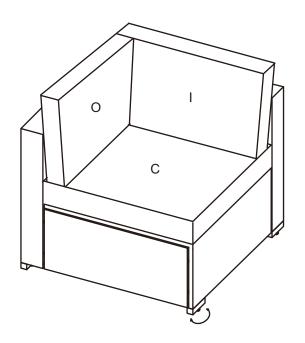

NOTE: Please fully tighten all bolts at this time.

Step 6. Carefully turn the assembled unit upright. Add seat cushion (part C) and long back cushion (part I) as shown below. Repeat steps 4-6 to assemble remaining armless chairs.

NOTE: Please fully tighten all bolts at this time.

Step 10. Carefully turn the assembled unit upright. Add seat cushion (part C), long back cushion (part I) and short back cushion (part O) as shown below. Repeat steps 7-10 to assemble remaining corner chair.