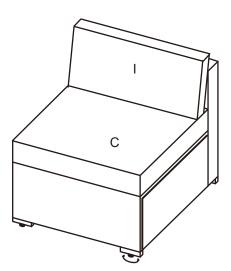

NOTE: Please fully tighten all bolts at this time.

Step 6. Carefully turn the assembled unit upright. Add seat cushion (part C) and long back cushion (part I) as shown below. Repeat steps 4-6 to assemble remaining armless chairs.