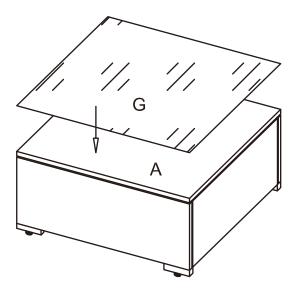

## EXTRA HARDWARE LIST

Step 1. Lay wicker top (part A) upside down on a soft flat surface, such as carpet, as shown below. Attach side panels (part B) to wicker top (part A) using short bolts with washers (part L1) and allen wrench (part H).

NOTE: Please fully tighten all bolts at this time.

L1 (C) x8

H • x

Step 3. Carefully turn the unit upright. Place glass top (part G) on wicker top (part A).

Step 4. Lay back panel (part E) upside down on a soft flat surface, such as carpet, as shown below.