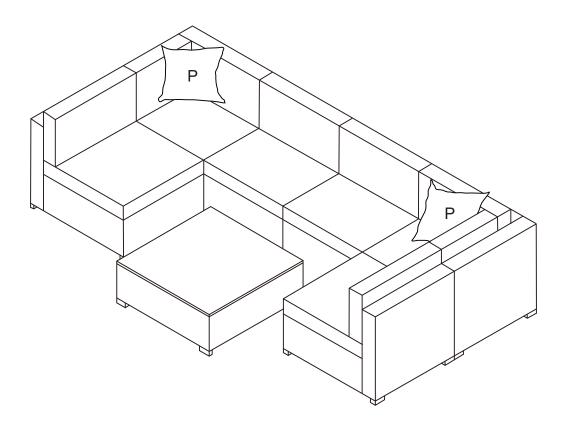

unit is fully assembled.



Step 8. Attach seat panel (part K) to back panel (part M) and arm panel (part N) using long bolts with washers and nuts (part L2), allen wrench (part H) and wrench (part J).

NOTE: Please do not fully tighten bolts until unit is fully assembled.



Step 9. Attach side panel (part F) to arm panel (part N) and seat panel (part K) using short bolts with washers (part L1), long bolts with washers and nuts (part L2), allen wrench (part H) and wrench (part J).

NOTE: Please fully tighten all bolts at this time.



Step 10. Carefully turn the assembled unit upright. Add seat cushion (part C), long back cushion (part I) and short back cushion (part O) as shown below. Repeat steps 7-10 to assemble remaining corner chair.



Step 11. Add pillows (part P) as shown below.